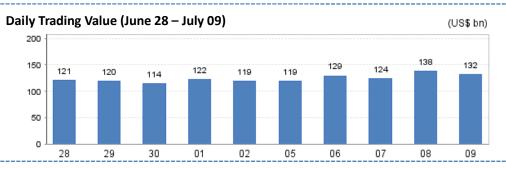

$ bn)             | 5,679.7 |
| - Main Board                      | 3,678.1 |
| - ChiNext Market                  | 2,001.6 |
| Average Turnover Ratio            | 1.95    |
| Average P/E Ratio                 | 31.29   |
| No. of IPO (YTD)                  | 112     |

## Most Active Companies

- Byd Company Limited (002594)
- Contemporary Amperex Technology Co., Limited (300750)
- Tianqi Lithium Corporation (002466)

## Top Gainers

- Inno Laser Technology Corporation Limited. (301021)
- Shuyu Civilian Pharmacy Corp., ltd. (301017)
- Guangdong Shenling Environmental Systems Co., Ltd. (301018)

## Top Decliners

- Moulds Qingdao Hi-tech **Plastics** Technology Co., Ltd. (301022)
- Qingdao Baheal Medical Inc. (301015)
- Jiangsu Shagang Co.,ltd. (002075)

For week of July 05-July 09, 2021



#### SZSE Component Index (June 28 - July 09)



#### ChiNext Index (June 28 – July 09)



## SZSE 100 Index (June 28 - July 09)



# New Listing

ShuYu Civilian (301017)

#### ShuYu Civilian (301017)

ShuYu Civilian Pharmacy Corp., Ltd. principally engages in pharmaceutical retail chain business.

Sealing Technology (301020)

Inno Laser (301021)

# Sealing Technology (301020)

Yantai Ishikawa Sealing Technology Co., Ltd. principally engages in R&D, production and sale of sealing gasket, heat shield, sealing fiberboard and metal coated sheet products.

Inno Laser (301021)

Inno Laser Technology Co., Ltd. principally engages in R&D, production and sale of micro machined lasers and customized laser modules.

Shenling Environmental

#### Shenling Environmental (301018)

Guangdong Shenling E