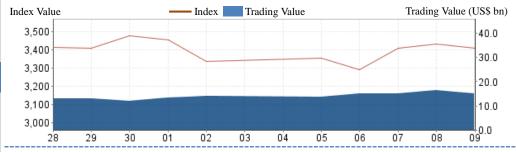

arket                  | 2,001.6 |
| Average Turnover Ratio            | 1.95    |
| Average P/E Ratio                 | 31.29   |
| No. of IPO (YTD)                  | 112     |

## Most Active Companies

- Byd Company Limited (002594)
- Contemporary Amperex Technology Co., Limited (300750)
- Tianqi Lithium Corporation (002466)

## Top Gainers

- Inno Laser Technology Corporation Limited. (301021)
- Shuyu Civilian Pharmacy Corp., ltd. (301017)
- Guangdong Shenling Environmental Systems Co., Ltd. (301018)

## Top Decliners

- Moulds Qingdao Hi-tech **Plastics** Technology Co., Ltd. (301022)
- Qingdao Baheal Medical Inc. (301015)
- Jiangsu Shagang Co.,ltd. (002075)

For week of July 05-July 09, 2021



#### SZSE Component Index (June 28 - July 09)



#### ChiNext Index (June 28 – July 09)



## SZSE 100 Index (June 28 - July 09)



# New Listing

ShuYu Civilian (301017)

#### ShuYu Civilian (301017)

ShuYu Civilian Pharmacy Corp., Ltd. principally engages in pharmaceutical retail chain business.

Sealing Technology (301020)

Inno Laser (301021)

# Sealing Technology (301020)

Yantai Ishikawa Sealing Technology Co., Ltd. principally engages in R&D, production and sale of sealing gasket, heat shield, sealing fiberboard and metal coated sheet products.

Inno Laser (301021)

Inno Laser Technology Co., Ltd. principally engages in R&D, production and sale of micro machined lasers and customized laser modules.

Shenling Environmental

#### Shenling Environmental (301018)

Guangdong Shenling Environmental Systems Co., Ltd. principally engages in production, R&D and sale of air condi