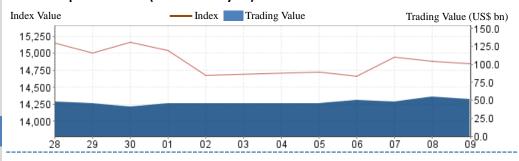

| 3,678.1 |
| - ChiNext Market                  | 2,001.6 |
| Average Turnover Ratio            | 1.95    |
| Average P/E Ratio                 | 31.29   |
| No. of IPO (YTD)                  | 112     |

## Most Active Companies

- Byd Company Limited (002594)
- Contemporary Amperex Technology Co., Limited (300750)
- Tianqi Lithium Corporation (002466)

## Top Gainers

- Inno Laser Technology Corporation Limited. (301021)
- Shuyu Civilian Pharmacy Corp., ltd. (301017)
- Guangdong Shenling Environmental Systems Co., Ltd. (301018)

## Top Decliners

- Moulds Qingdao Hi-tech **Plastics** Technology Co., Ltd. (301022)
- Qingdao Baheal Medical Inc. (301015)
- Jiangsu Shagang Co.,ltd. (002075)

For week of July 05-July 09, 2021



#### SZSE Component Index (June 28 - July 09)



#### ChiNext Index (June 28 – July 09)



## SZSE 100 Index (June 28 - July 09)



# New Listing

ShuYu Civilian (301017)

#### ShuYu Civilian (301017)

ShuYu Civilian Pharmacy Corp., Ltd. principally engages in pharmaceutical retail chain business.

Sealing Technology (301020)

Inno Laser (301021)

# Sealing Technology (301020)

Yantai Ishikawa Sealing Technology Co., Ltd. principally engages in R&D, production and sale of sealing gasket, heat shield, sealing fiberboard and metal coated sheet products.

Inno Laser (301021)

Inno Laser Technology Co., Ltd. principally engages in R&D, production and sale of micro machined lasers and customized laser modules.

Shenling Environmental

#### Shenling Environmental (301018)

Guangdong Shenling Environmental Systems Co., Ltd. principally engage