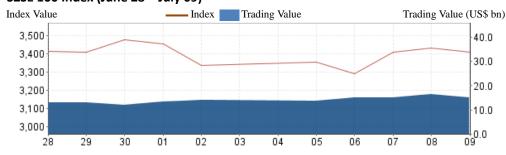

age Turnover Ratio            | 1.95    |
| Average P/E Ratio                 | 31.29   |
| No. of IPO (YTD)                  | 112     |

## Most Active Companies

- Byd Company Limited (002594)
- Contemporary Amperex Technology Co., Limited (300750)
- Tianqi Lithium Corporation (002466)

## Top Gainers

- Inno Laser Technology Corporation Limited. (301021)
- Shuyu Civilian Pharmacy Corp., ltd. (301017)
- Guangdong Shenling Environmental Systems Co., Ltd. (301018)

## Top Decliners

- Moulds Qingdao Hi-tech **Plastics** Technology Co., Ltd. (301022)
- Qingdao Baheal Medical Inc. (301015)
- Jiangsu Shagang Co.,ltd. (002075)

For week of July 05-July 09, 2021



#### SZSE Component Index (June 28 - July 09)



#### ChiNext Index (June 28 – July 09)



## SZSE 100 Index (June 28 - July 09)



# New Listing

ShuYu Civilian (301017)

#### ShuYu Civilian (301017)

ShuYu Civilian Pharmacy Corp., Ltd. principally engages in pharmaceutical retail chain business.

Sealing Technology (301020)

Inno Laser (301021)

# Sealing Technology (301020)

Yantai Ishikawa Sealing Technology Co., Ltd. principally engages in R&D, production and sale of sealing gasket, heat shield, sealing fiberboard and metal coated sheet products.

Inno Laser (301021)

Inno Laser Technology Co., Ltd. principally engages in R&D, production and sale of micro machined lasers and customized laser modules.

Shenling Environmental

#### Shenling Environmental (301018)

Guangdong Shenling Environmental Systems Co., Ltd. principally engages in production, R&D and sale of air conditioning equipment represented by the spec